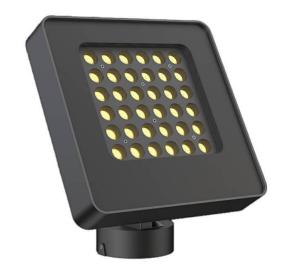

## Quadro

Lavov spike spotlight from the family Quadro with a power of 108W and a 40 degrees beam angle. With a CCT of RGB K. Made of die cast aluminium and finished in grey color. IP66 degree of protection.ON-OFF driver.

| Product                     |                         |  |  |  |
|-----------------------------|-------------------------|--|--|--|
| Real power (W)              | 108                     |  |  |  |
| Real luminous flux (Lm)     | 6894                    |  |  |  |
| Luminous efficiency (Lm/W)  | 63.833333333333         |  |  |  |
| Beam angle (º)              | 40                      |  |  |  |
| IP                          | 66                      |  |  |  |
| Electrical class insulation | Class I                 |  |  |  |
| Colour                      | grey                    |  |  |  |
| Control gear included       | YES                     |  |  |  |
| Control gear                | ON-OFF                  |  |  |  |
| Light source                | LED                     |  |  |  |
| Type of LED                 | OSRAM "RGB 3in1 DMX512" |  |  |  |
| Average life time (h)       | 50000h L70B10           |  |  |  |
| Colour temperature (K)      | RGB                     |  |  |  |
| Colour consistency (SDCM)   | SDCM<3                  |  |  |  |
| CRI                         | 80                      |  |  |  |
| IK                          | IK08                    |  |  |  |