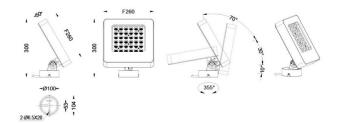

| 66                      |  |  |  |
| Electrical class insulation | Class I                 |  |  |  |
| Colour                      | grey                    |  |  |  |
| Control gear included       | YES                     |  |  |  |
| Control gear                | ON-OFF                  |  |  |  |
| Light source                | LED                     |  |  |  |
| Type of LED                 | OSRAM "RGB 3in1 DMX512" |  |  |  |
| Average life time (h)       | 50000h L70B10           |  |  |  |
| Colour temperature (K)      | RGB                     |  |  |  |
| Colour consistency (SDCM)   | SDCM<3                  |  |  |  |
| CRI                         | 80                      |  |  |  |
| IK                          | IK08                    |  |  |  |

## **Scheme**