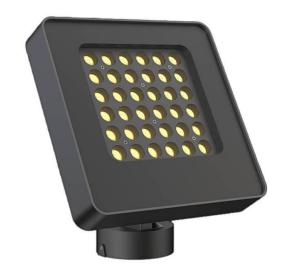

## Quadro

Lavov spike spotlight from the family Quadro with a power of 108W and a 60 degrees beam angle. With a CCT of RGB K. Made of die cast aluminium and finished in grey color. IP66 degree of protection.ON-OFF driver.