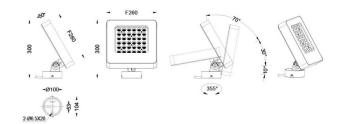

## Quadro

Lavov spike spotlight from the family Quadro with a power of 108W and a 60 degrees beam angle. With a CCT of RGB K. Made of die cast aluminium and finished in grey color. IP66 degree of protection.ON-OFF driver.

## **Scheme**

| Product                     |                         |  |  |  |  |
|-----------------------------|-------------------------|--|--|--|--|
| Real power (W)              | 108                     |  |  |  |  |
| Real luminous flux (Lm)     | 6198                    |  |  |  |  |
| Luminous efficiency (Lm/W)  | 57.3888888888888        |  |  |  |  |
| Beam angle (º)              | 60                      |  |  |  |  |
| IP                          | 66                      |  |  |  |  |
| Electrical class insulation | Class I                 |  |  |  |  |
| Colour                      | grey                    |  |  |  |  |
| Control gear included       | YES                     |  |  |  |  |
| Control gear                | ON-OFF                  |  |  |  |  |
| Light source                | LED                     |  |  |  |  |
| Type of LED                 | OSRAM "RGB 3in1 DMX512" |  |  |  |  |
| Average life time (h)       | 50000h L70B10           |  |  |  |  |
| Colour temperature (K)      | RGB                     |  |  |  |  |
| Colour consistency (SDCM)   | SDCM<3                  |  |  |  |  |
| CRI                         | 80                      |  |  |  |  |
| IK                          | IK08                    |  |  |  |  |