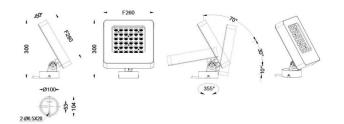

| 66                      |  |  |  |
| Electrical class insulation | Class I                 |  |  |  |
| Colour                      | grey                    |  |  |  |
| Control gear included       | YES                     |  |  |  |
| Control gear                | ON-OFF                  |  |  |  |
| Light source                | LED                     |  |  |  |
| Type of LED                 | OSRAM "RGB 3in1 DMX512" |  |  |  |
| Average life time (h)       | 50000h L70B10           |  |  |  |
| Colour temperature (K)      | RGB                     |  |  |  |
| Colour consistency (SDCM)   | SDCM<3                  |  |  |  |
| CRI                         | 80                      |  |  |  |
| IK                          | IK08                    |  |  |  |

## **Scheme**