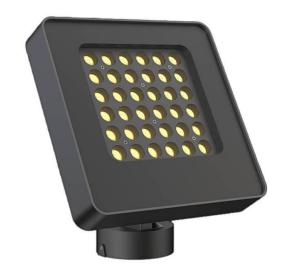

## Quadro

Lavov spike spotlight from the family Quadro with a power of 108W and a 60 degrees beam angle. With a CCT of RGB K. Made of die cast aluminium and finished in grey color. IP66 degree of protection.ON-OFF driver.

| Product                     |                         |  |  |  |
|-----------------------------|-------------------------|--|--|--|
| Real power (W)              | 108                     |  |  |  |
| Real luminous flux (Lm)     | 6198                    |  |  |  |
| Luminous efficiency (Lm/W)  | 57.3888888888888        |  |  |  |
| Beam angle (º)              | 60                      |  |  |  |
| IP                          | 66                      |  |  |  |
| Electrical class insulation | Class I                 |  |  |  |
| Colour                      | grey                    |  |  |  |
| Control gear included       | YES                     |  |  |  |
| Control gear                | ON-OFF                  |  |  |  |
| Light source                | LED                     |  |  |  |
| Type of LED                 | OSRAM "RGB 3in1 DMX512" |  |  |  |
| Average life time (h)       | 50000h L70B10           |  |  |  |
| Colour temperature (K)      | RGB                     |  |  |  |
| Colour consistency (SDCM)   | SDCM<3                  |  |  |  |
| CRI                         | 80                      |  |  |  |
| IK                          | IK08                    |  |  |  |