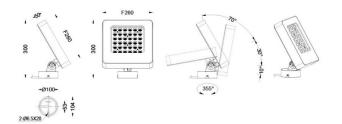

iciency (Lm/W)  | 57.3888888888888 |  |  |
| Beam angle (º)              | 60               |  |  |
| IP                          | 66               |  |  |
| Electrical class insulation | Class I          |  |  |
| Colour                      | grey             |  |  |
| Control gear included       | YES              |  |  |
| Control gear                | ON-OFF           |  |  |
| Light source                | LED              |  |  |
| Type of LED                 | OSRAM            |  |  |
| Average life time (h)       | 50000h L70B10    |  |  |
| Colour temperature (K)      | 3000             |  |  |
| Colour consistency (SDCM)   | SDCM<3           |  |  |
| CRI                         | 80               |  |  |
| IK                          | IK08             |  |  |

## **Scheme**