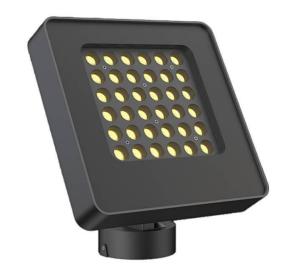

## Quadro

Lavov spike spotlight from the family Quadro with a power of 54W and a 60 degrees beam angle. With a CCT of 2700 K. Made of die cast aluminium and finished in grey color. IP66 degree of protection.ON-OFF driver.

| Product                     |                  |  |  |
|-----------------------------|------------------|--|--|
| Real power (W)              | 54               |  |  |
| Real luminous flux (Lm)     | 3099             |  |  |
| Luminous efficiency (Lm/W)  | 57.3888888888888 |  |  |
| Beam angle (º)              | 60               |  |  |
| IP                          | 66               |  |  |
| Electrical class insulation | Class I          |  |  |
| Colour                      | grey             |  |  |
| Control gear included       | YES              |  |  |
| Control gear                | ON-OFF           |  |  |
| Light source                | LED              |  |  |
| Type of LED                 | OSRAM            |  |  |
| Average life time (h)       | 50000h L70B10    |  |  |
| Colour temperature (K)      | 3000             |  |  |
| Colour consistency (SDCM)   | SDCM<3           |  |  |
| CRI                         | 80               |  |  |
| IK                          | IK08             |  |  |