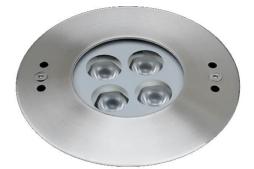

## Pool

Lavov underwater fixture from the family Pool with a power of 12W. And a beam angle of 40o.Degree of protection IP68. Made in Stainless steel 316L body, tempered front glass, black ABS mounting sleeve.Not include driver.

## Scheme

| Product                 |                 |
|-------------------------|-----------------|
| Real power (W)          | 12              |
| Real luminous flux (Lm) | 360             |
| Beam angle (º)          | 400             |
| IP                      | 68              |
| Colour                  | Stainless steel |
| Chip Brand              | OSRAM           |
| Control gear included   | no              |
| Light source            | LED             |
| Type of LED             | 4x3W EPISTAR    |
| Average life time (h)   | 50000h L80B10   |
| Colour temperature (K)  | RGB 3 in 1      |
| CRI                     | >80             |
| IK                      | IK05            |