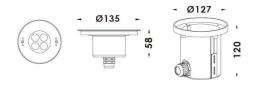

## Scheme

| Product                 |                 |
|-------------------------|-----------------|
| Real power (W)          | 12              |
| Real luminous flux (Lm) | 360             |
| Beam angle (º)          | 400             |
| IP                      | 68              |
| Colour                  | Stainless steel |
| Chip Brand              | OSRAM           |
| Control gear included   | no              |
| Light source            | LED             |
| Type of LED             | 4x3W EPISTAR    |
| Average life time (h)   | 50000h L80B10   |
| Colour temperature (K)  | RGB 3 in 1      |
| CRI                     | >80             |
| IK                      | IK05            |