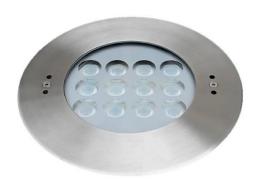

## Pool

Lavov underwater fixture from the family Pool with a power of 24,8W. And a beam angle of 15o.Degree of protection IP68. Made in Stainless steel 316L body, tempered front glass, black ABS mounting sleeve.Not include driver.

## **Scheme**

| Product                 |                 |
|-------------------------|-----------------|
| Real power (W)          | 24.8            |
| Real luminous flux (Lm) | 2501.08         |
| Beam angle (º)          | 15o             |
| P                       | 68              |
| Colour                  | Stainless steel |
| Chip Brand              | OSRAM           |
| Control gear included   | no              |
| Light source            | LED             |
| Type of LED             | 12x2W OSRAM     |
| Average life time (h)   | 50000h L80B10   |
| Colour temperature (K)  | 3000K           |
| CRI                     | >80             |
| IK                      | IK05            |