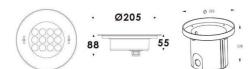

## **Scheme**

| Product                 |                 |
|-------------------------|-----------------|
| Real power (W)          | 24.8            |
| Real luminous flux (Lm) | 2501.08         |
| Beam angle (º)          | 15o             |
| P                       | 68              |
| Colour                  | Stainless steel |
| Chip Brand              | OSRAM           |
| Control gear included   | no              |
| Light source            | LED             |
| Type of LED             | 12x2W OSRAM     |
| Average life time (h)   | 50000h L80B10   |
| Colour temperature (K)  | 3000K           |
| CRI                     | >80             |
| IK                      | IK05            |