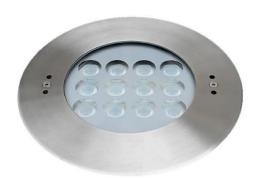

## Pool

Lavov underwater fixture from the family Pool with a power of 24,8W. And a beam angle of 60o.Degree of protection IP68. Made in Stainless steel 316L body, tempered front glass, black ABS mounting sleeve.Not include driver.

## **Scheme**

| Product                 |                 |
|-------------------------|-----------------|
| Real power (W)          | 24.8            |
| Real luminous flux (Lm) | 2103.04         |
| Beam angle (º)          | 60o             |
| IP                      | 68              |
| Colour                  | Stainless steel |
| Chip Brand              | OSRAM           |
| Control gear included   | no              |
| Light source            | LED             |
| Type of LED             | 12x2W OSRAM     |
| Average life time (h)   | 50000h L80B10   |
| Colour temperature (K)  | 3000K           |
| CRI                     | >80             |
| IK                      | IK05            |