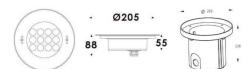

## **Scheme**

| Product                 |                 |
|-------------------------|-----------------|
| Real power (W)          | 24.8            |
| Real luminous flux (Lm) | 2103.04         |
| Beam angle (º)          | 60o             |
| IP                      | 68              |
| Colour                  | Stainless steel |
| Chip Brand              | OSRAM           |
| Control gear included   | no              |
| Light source            | LED             |
| Type of LED             | 12x2W OSRAM     |
| Average life time (h)   | 50000h L80B10   |
| Colour temperature (K)  | 3000K           |
| CRI                     | >80             |
| IK                      | IK05            |