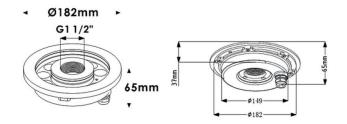

## **Scheme**

| Product                 | -               |
|-------------------------|-----------------|
| Real power (W)          | 27.3            |
| Real luminous flux (Lm) | 819             |
| Beam angle (º)          | 24°             |
| IP                      | 68              |
| Colour                  | Stainless steel |
| Chip Brand              | OSRAM           |
| Control gear included   | no              |
| Light source            | LED             |
| Type of LED             | 9*3W EPISTAR    |
| Average life time (h)   | 50000h L80B10   |
| Colour temperature (K)  | RGB 3 in 1      |
| CRI                     | >80             |
| IK                      | IK06            |