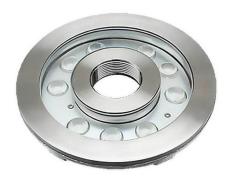

## Fountain

Lavov underwater fixture from the family Fountain with a power of 27,3W. And a beam angle of 24°. Degree of protection IP68.  ${\it Made in Stainless steel 316L body, tempered front glass, black}$ ABS mounting sleeve. Not include driver.

## **Scheme**

| Product                 | -               |
|-------------------------|-----------------|
| Real power (W)          | 27.3            |
| Real luminous flux (Lm) | 819             |
| Beam angle (º)          | 24°             |
| IP                      | 68              |
| Colour                  | Stainless steel |
| Chip Brand              | OSRAM           |
| Control gear included   | no              |
| Light source            | LED             |
| Type of LED             | 9*3W EPISTAR    |
| Average life time (h)   | 50000h L80B10   |
| Colour temperature (K)  | RGB 3 in 1      |
| CRI                     | >80             |
| IK                      | IK06            |