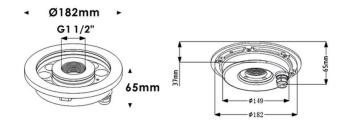

## **Scheme**

| Product                 |                 |
|-------------------------|-----------------|
| Real power (W)          | 27.3            |
| Real luminous flux (Lm) | 819             |
| Beam angle (º)          | 36°             |
| IP                      | 68              |
| Colour                  | Stainless steel |
| Chip Brand              | OSRAM           |
| Control gear included   | no              |
| Light source            | LED             |
| Type of LED             | 9*3W EPISTAR    |
| Average life time (h)   | 50000h L80B10   |
| Colour temperature (K)  | RGB 3 in 1      |
| CRI                     | >80             |
| IK                      | IK06            |