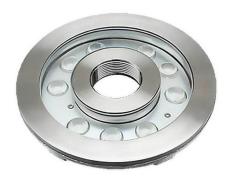

## Fountain

Lavov underwater fixture from the family Fountain with a power of 27,3W. And a beam angle of 36°. Degree of protection IP68.  ${\it Made in Stainless steel 316L body, tempered front glass, black}$ ABS mounting sleeve. Not include driver.

## **Scheme**

| Product                 |                 |
|-------------------------|-----------------|
| Real power (W)          | 27.3            |
| Real luminous flux (Lm) | 819             |
| Beam angle (º)          | 36°             |
| IP                      | 68              |
| Colour                  | Stainless steel |
| Chip Brand              | OSRAM           |
| Control gear included   | no              |
| Light source            | LED             |
| Type of LED             | 9*3W EPISTAR    |
| Average life time (h)   | 50000h L80B10   |
| Colour temperature (K)  | RGB 3 in 1      |
| CRI                     | >80             |
| IK                      | IK06            |