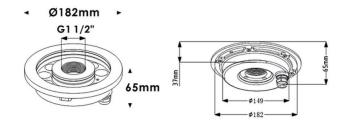

## Fountain

Lavov underwater fixture from the family Fountain with a power of 27,3W. And a beam angle of 60°. Degree of protection IP68.  ${\it Made in Stainless steel 316L body, tempered front glass, black}$ ABS mounting sleeve. Not include driver.

## **Scheme**

| Product                 |                 |
|-------------------------|-----------------|
| Real power (W)          | 27.3            |
| Real luminous flux (Lm) | 819             |
| Beam angle (º)          | 60°             |
| IP                      | 68              |
| Colour                  | Stainless steel |
| Chip Brand              | OSRAM           |
| Control gear included   | no              |
| Light source            | LED             |
| Type of LED             | 9*3W EPISTAR    |
| Average life time (h)   | 50000h L80B10   |
| Colour temperature (K)  | RGB 3 in 1      |
| CRI                     | >80             |
| IK                      | IK06            |