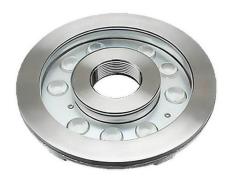

## Fountain

Lavov underwater fixture from the family Fountain with a power of 27,3W. And a beam angle of 60°. Degree of protection IP68.  ${\it Made in Stainless steel 316L body, tempered front glass, black}$ ABS mounting sleeve. Not include driver.

## **Scheme**

| Product                 |                 |
|-------------------------|-----------------|
| Real power (W)          | 27.3            |
| Real luminous flux (Lm) | 819             |
| Beam angle (º)          | 60°             |
| IP                      | 68              |
| Colour                  | Stainless steel |
| Chip Brand              | OSRAM           |
| Control gear included   | no              |
| Light source            | LED             |
| Type of LED             | 9*3W EPISTAR    |
| Average life time (h)   | 50000h L80B10   |
| Colour temperature (K)  | RGB 3 in 1      |
| CRI                     | >80             |
| IK                      | IK06            |