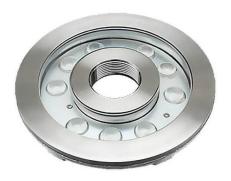

## Fountain

Lavov underwater fixture from the family Fountain with a power of 18,2W. And a beam angle of 24°. Degree of protection IP68.  ${\it Made in Stainless steel 316L body, tempered front glass, black}$ ABS mounting sleeve. Not include driver.