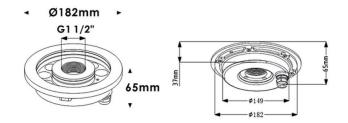

## **Scheme**

| Product                 |                 |
|-------------------------|-----------------|
| Real power (W)          | 18.2            |
| Real luminous flux (Lm) | 1835.47         |
| Beam angle (º)          | 24°             |
| IP                      | 68              |
| Colour                  | Stainless steel |
| Chip Brand              | OSRAM           |
| Control gear included   | no              |
| Light source            | LED             |
| Type of LED             | 9*2W OSRAM      |
| Average life time (h)   | 50000h L80B10   |
| Colour temperature (K)  | 3000K           |
| CRI                     | >80             |
| IK                      | IK06            |