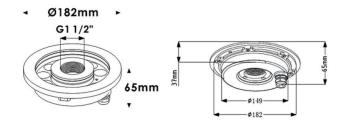

## **Scheme**

| Product                 |                 |
|-------------------------|-----------------|
| Real power (W)          | 18.2            |
| Real luminous flux (Lm) | 1604.148        |
| Beam angle (º)          | 36°             |
| IP                      | 68              |
| Colour                  | Stainless steel |
| Chip Brand              | OSRAM           |
| Control gear included   | no              |
| Light source            | LED             |
| Type of LED             | 9*2W OSRAM      |
| Average life time (h)   | 50000h L80B10   |
| Colour temperature (K)  | 3000K           |
| CRI                     | >80             |
| IK                      | IK06            |