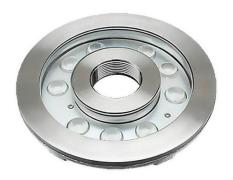

## Fountain

Lavov underwater fixture from the family Fountain with a power of 18,2W. And a beam angle of 36°. Degree of protection IP68.  ${\it Made in Stainless steel 316L body, tempered front glass, black}$ ABS mounting sleeve. Not include driver.