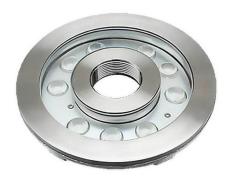

## Fountain

Lavov underwater fixture from the family Fountain with a power of 18,2W. And a beam angle of 60°. Degree of protection IP68.  ${\it Made in Stainless steel 316L body, tempered front glass, black}$ ABS mounting sleeve. Not include driver.

## **Scheme**

| Product                 |                 |
|-------------------------|-----------------|
| Real power (W)          | 18.2            |
| Real luminous flux (Lm) | 1543.36         |
| Beam angle (º)          | 60°             |
| IP                      | 68              |
| Colour                  | Stainless steel |
| Chip Brand              | OSRAM           |
| Control gear included   | no              |
| Light source            | LED             |
| Type of LED             | 9*2W OSRAM      |
| Average life time (h)   | 50000h L80B10   |
| Colour temperature (K)  | 3000K           |
| CRI                     | >80             |
| IK                      | IK06            |