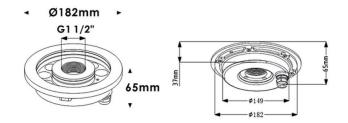

## **Scheme**

| Product                 |                 |
|-------------------------|-----------------|
| Real power (W)          | 18.2            |
| Real luminous flux (Lm) | 1543.36         |
| Beam angle (º)          | 60°             |
| IP                      | 68              |
| Colour                  | Stainless steel |
| Chip Brand              | OSRAM           |
| Control gear included   | no              |
| Light source            | LED             |
| Type of LED             | 9*2W OSRAM      |
| Average life time (h)   | 50000h L80B10   |
| Colour temperature (K)  | 3000K           |
| CRI                     | >80             |
| IK                      | IK06            |