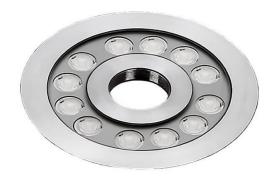

## Fountain

Lavov underwater fixture from the family Fountain with a power of 36W. And a beam angle of 24°. Degree of protection IP68. Made in Stainless steel 316L body, tempered front glass, black ABS mounting sleeve. Not include driver.

## **Scheme**

| Product                 |                 |
|-------------------------|-----------------|
| Real power (W)          | 36              |
| Real luminous flux (Lm) | 1080            |
| Beam angle (º)          | 24°             |
| IP                      | 68              |
| Colour                  | Stainless steel |
| Chip Brand              | OSRAM           |
| Control gear included   | no              |
| Light source            | LED             |
| Type of LED             | 12*3W EPISTAR   |
| Average life time (h)   | 50000h L80B10   |
| Colour temperature (K)  | RGB 3 in 1      |
| CRI                     | >80             |
| IK                      | IK06            |