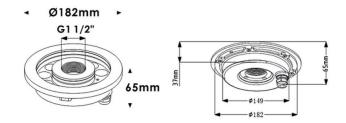

## Fountain

Lavov underwater fixture from the family Fountain with a power of 36W. And a beam angle of 24°. Degree of protection IP68. Made in Stainless steel 316L body, tempered front glass, black ABS mounting sleeve. Not include driver.

## **Scheme**

| Product                 |                 |
|-------------------------|-----------------|
| Real power (W)          | 36              |
| Real luminous flux (Lm) | 1080            |
| Beam angle (º)          | 24°             |
| IP                      | 68              |
| Colour                  | Stainless steel |
| Chip Brand              | OSRAM           |
| Control gear included   | no              |
| Light source            | LED             |
| Type of LED             | 12*3W EPISTAR   |
| Average life time (h)   | 50000h L80B10   |
| Colour temperature (K)  | RGB 3 in 1      |
| CRI                     | >80             |
| IK                      | IK06            |