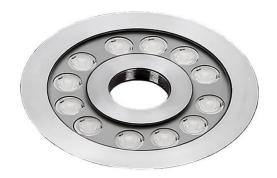

## Fountain

Lavov underwater fixture from the family Fountain with a power of 36W. And a beam angle of 36°. Degree of protection IP68. Made in Stainless steel 316L body, tempered front glass, black ABS mounting sleeve. Not include driver.

## **Scheme**

| Product                 |                 |
|-------------------------|-----------------|
| Real power (W)          | 36              |
| Real luminous flux (Lm) | 1080            |
| Beam angle (º)          | 36°             |
| IP                      | 68              |
| Colour                  | Stainless steel |
| Chip Brand              | OSRAM           |
| Control gear included   | no              |
| Light source            | LED             |
| Type of LED             | 12*3W EPISTAR   |
| Average life time (h)   | 50000h L80B10   |
| Colour temperature (K)  | RGB 3 in 1      |
| CRI                     | >80             |
| IK                      | IK06            |