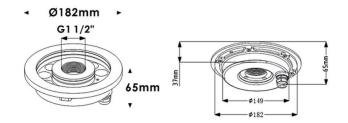

## Fountain

Lavov underwater fixture from the family Fountain with a power of 36W. And a beam angle of 36°. Degree of protection IP68. Made in Stainless steel 316L body, tempered front glass, black ABS mounting sleeve. Not include driver.

## **Scheme**

| Product                 |                 |
|-------------------------|-----------------|
| Real power (W)          | 36              |
| Real luminous flux (Lm) | 1080            |
| Beam angle (º)          | 36°             |
| IP                      | 68              |
| Colour                  | Stainless steel |
| Chip Brand              | OSRAM           |
| Control gear included   | no              |
| Light source            | LED             |
| Type of LED             | 12*3W EPISTAR   |
| Average life time (h)   | 50000h L80B10   |
| Colour temperature (K)  | RGB 3 in 1      |
| CRI                     | >80             |
| IK                      | IK06            |