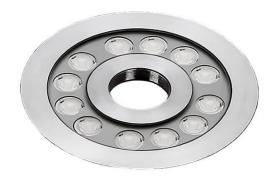

## Fountain

Lavov underwater fixture from the family Fountain with a power of 36W. And a beam angle of  $60^{\circ}$ . Degree of protection IP68. Made in Stainless steel 316L body, tempered front glass, black ABS mounting sleeve. Not include driver.

## **Scheme**

| Product                 |                 |
|-------------------------|-----------------|
| Real power (W)          | 36              |
| Real luminous flux (Lm) | 1080            |
| Beam angle (º)          | 60°             |
| IP                      | 68              |
| Colour                  | Stainless steel |
| Chip Brand              | OSRAM           |
| Control gear included   | no              |
| Light source            | LED             |
| Type of LED             | 12*3W EPISTAR   |
| Average life time (h)   | 50000h L80B10   |
| Colour temperature (K)  | RGB 3 in 1      |
| CRI                     | >80             |
| IK                      | IK06            |