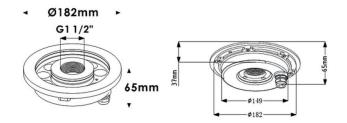

## Fountain

Lavov underwater fixture from the family Fountain with a power of 36W. And a beam angle of  $60^{\circ}$ . Degree of protection IP68. Made in Stainless steel 316L body, tempered front glass, black ABS mounting sleeve. Not include driver.

## **Scheme**

| Product                 |                 |
|-------------------------|-----------------|
| Real power (W)          | 36              |
| Real luminous flux (Lm) | 1080            |
| Beam angle (º)          | 60°             |
| IP                      | 68              |
| Colour                  | Stainless steel |
| Chip Brand              | OSRAM           |
| Control gear included   | no              |
| Light source            | LED             |
| Type of LED             | 12*3W EPISTAR   |
| Average life time (h)   | 50000h L80B10   |
| Colour temperature (K)  | RGB 3 in 1      |
| CRI                     | >80             |
| IK                      | IK06            |