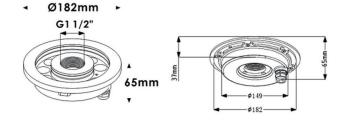

## Fountain

Lavov underwater fixture from the family Fountain with a power of 24,2W. And a beam angle of 24°. Degree of protection IP68.  ${\it Made in Stainless steel 316L body, tempered front glass, black}$ ABS mounting sleeve. Not include driver.

## **Scheme**

| Product                 |                 |
|-------------------------|-----------------|
| Real power (W)          | 24.2            |
| Real luminous flux (Lm) | 2440.57         |
| Beam angle (º)          | 24°             |
| IP                      | 68              |
| Colour                  | Stainless steel |
| Chip Brand              | OSRAM           |
| Control gear included   | no              |
| Light source            | LED             |
| Type of LED             | 12*2W OSRAM     |
| Average life time (h)   | 50000h L80B10   |
| Colour temperature (K)  | 3000K           |
| CRI                     | >80             |
| IK                      | IK06            |