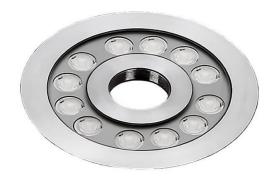

## Fountain

Lavov underwater fixture from the family Fountain with a power of 24,2W. And a beam angle of 24°. Degree of protection IP68.  ${\it Made in Stainless steel 316L body, tempered front glass, black}$ ABS mounting sleeve. Not include driver.

## **Scheme**

| Product                 |                 |
|-------------------------|-----------------|
| Real power (W)          | 24.2            |
| Real luminous flux (Lm) | 2440.57         |
| Beam angle (º)          | 24°             |
| IP                      | 68              |
| Colour                  | Stainless steel |
| Chip Brand              | OSRAM           |
| Control gear included   | no              |
| Light source            | LED             |
| Type of LED             | 12*2W OSRAM     |
| Average life time (h)   | 50000h L80B10   |
| Colour temperature (K)  | 3000K           |
| CRI                     | >80             |
| IK                      | IK06            |