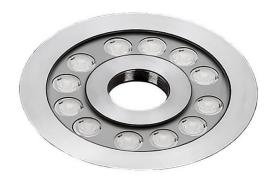

## Fountain

Lavov underwater fixture from the family Fountain with a power of 24,2W. And a beam angle of 60°. Degree of protection IP68.  ${\it Made in Stainless steel 316L body, tempered front glass, black}$ ABS mounting sleeve. Not include driver.

## **Scheme**

| Product                 |                 |
|-------------------------|-----------------|
| Real power (W)          | 24.2            |
| Real luminous flux (Lm) | 2052.16         |
| Beam angle (º)          | 60°             |
| IP                      | 68              |
| Colour                  | Stainless steel |
| Chip Brand              | OSRAM           |
| Control gear included   | no              |
| Light source            | LED             |
| Type of LED             | 12*2W OSRAM     |
| Average life time (h)   | 50000h L80B10   |
| Colour temperature (K)  | 3000K           |
| CRI                     | >80             |
| IK                      | IK06            |