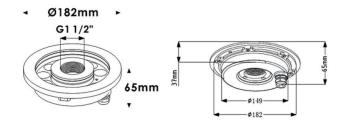

## **Scheme**

| Product                 |                 |
|-------------------------|-----------------|
| Real power (W)          | 24.2            |
| Real luminous flux (Lm) | 2052.16         |
| Beam angle (º)          | 60°             |
| IP                      | 68              |
| Colour                  | Stainless steel |
| Chip Brand              | OSRAM           |
| Control gear included   | no              |
| Light source            | LED             |
| Type of LED             | 12*2W OSRAM     |
| Average life time (h)   | 50000h L80B10   |
| Colour temperature (K)  | 3000K           |
| CRI                     | >80             |
| IK                      | IK06            |