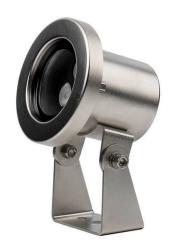

## Spot

Lavov underwater fixture from the family Spot with a power of 9W. And a beam angle of 15o.Degree of protection IP68. Made in Stainless steel 316L body, tempered front glass. . Not include driver.