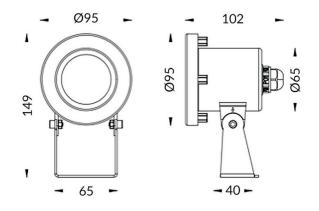

## **Scheme**

| Product                 |                 |
|-------------------------|-----------------|
| Real power (W)          | 9               |
| Real luminous flux (Lm) | 270             |
| Beam angle (º)          |                 |
| IP                      | 68              |
| Colour                  | Stainless steel |
| Chip Brand              | OSRAM           |
| Control gear included   | no              |
| Light source            | LED             |
| Type of LED             | 3*3W OSRAM      |
| Average life time (h)   | 50000h L80B10   |
| Colour temperature (K)  | RGB 3 in 1      |
| CRI                     | >80             |
| IK                      | IK05            |