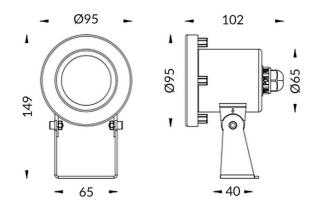

## Spot

Lavov underwater fixture from the family Spot with a power of 9W. And a beam angle of 30°. Degree of protection IP68. Made in Stainless steel 316L body, tempered front glass. . Not include driver.

## **Scheme**

| Product                 |                 |
|-------------------------|-----------------|
| Real power (W)          | 9               |
| Real luminous flux (Lm) | 270             |
| Beam angle (º)          | 30°             |
| IP                      | 68              |
| Colour                  | Stainless steel |
| Chip Brand              | OSRAM           |
| Control gear included   | no              |
| Light source            | LED             |
| Type of LED             | 3*3W OSRAM      |
| Average life time (h)   | 50000h L80B10   |
| Colour temperature (K)  | RGB 3 in 1      |
| CRI                     | >80             |
| IK                      | IK05            |