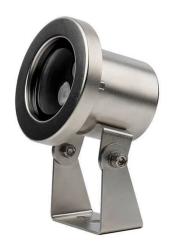

## Spot

Lavov underwater fixture from the family Spot with a power of 9W. And a beam angle of 30°. Degree of protection IP68. Made in Stainless steel 316L body, tempered front glass. . Not include driver.

## **Scheme**

| Product                 |                 |
|-------------------------|-----------------|
| Real power (W)          | 9               |
| Real luminous flux (Lm) | 270             |
| Beam angle (º)          | 30°             |
| IP                      | 68              |
| Colour                  | Stainless steel |
| Chip Brand              | OSRAM           |
| Control gear included   | no              |
| Light source            | LED             |
| Type of LED             | 3*3W OSRAM      |
| Average life time (h)   | 50000h L80B10   |
| Colour temperature (K)  | RGB 3 in 1      |
| CRI                     | >80             |
| IK                      | IK05            |