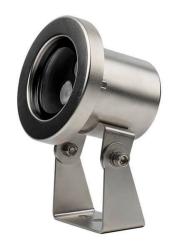

## Spot

Lavov underwater fixture from the family Spot with a power of 9W. And a beam angle of 60°. Degree of protection IP68. Made in Stainless steel 316L body, tempered front glass. . Not include driver.

## **Scheme**

| Product                 | -               |
|-------------------------|-----------------|
| Real power (W)          | 9               |
| Real luminous flux (Lm) | 270             |
| Beam angle (º)          | 60°             |
| IP                      | 68              |
| Colour                  | Stainless steel |
| Chip Brand              | OSRAM           |
| Control gear included   | no              |
| Light source            | LED             |
| Type of LED             | 3*3W OSRAM      |
| Average life time (h)   | 50000h L80B10   |
| Colour temperature (K)  | RGB 3 in 1      |
| CRI                     | >80             |
| IK                      | IK05            |