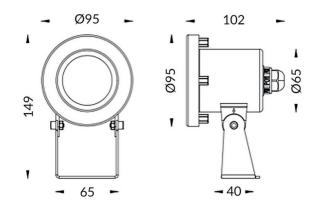

## Spot

Lavov underwater fixture from the family Spot with a power of 9W. And a beam angle of 60°. Degree of protection IP68. Made in Stainless steel 316L body, tempered front glass. . Not include driver.

## **Scheme**

| Product                 | -               |
|-------------------------|-----------------|
| Real power (W)          | 9               |
| Real luminous flux (Lm) | 270             |
| Beam angle (º)          | 60°             |
| IP                      | 68              |
| Colour                  | Stainless steel |
| Chip Brand              | OSRAM           |
| Control gear included   | no              |
| Light source            | LED             |
| Type of LED             | 3*3W OSRAM      |
| Average life time (h)   | 50000h L80B10   |
| Colour temperature (K)  | RGB 3 in 1      |
| CRI                     | >80             |
| IK                      | IK05            |