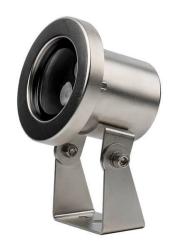

## Spot

Lavov underwater fixture from the family Spot with a power of 7W. And a beam angle of 15o.Degree of protection IP68. Made in Stainless steel 316L body, tempered front glass. . Not include driver.