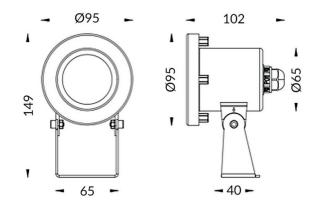

## **Scheme**

| Product                 |                 |
|-------------------------|-----------------|
| Real power (W)          | 7               |
| Real luminous flux (Lm) | 705.95          |
| Beam angle (º)          | 15o             |
| IP                      | 68              |
| Colour                  | Stainless steel |
| Chip Brand              | OSRAM           |
| Control gear included   | no              |
| Light source            | LED             |
| Type of LED             | 3*2W OSRAM      |
| Average life time (h)   | 50000h L80B10   |
| Colour temperature (K)  | 3000K           |
| CRI                     | >80             |
| IK                      | IK05            |