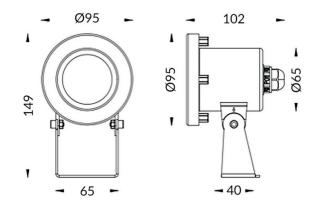

## **Scheme**

| Product                 |                 |
|-------------------------|-----------------|
| Real power (W)          | 7               |
| Real luminous flux (Lm) | 616.98          |
| Beam angle (º)          | 30°             |
| IP                      | 68              |
| Colour                  | Stainless steel |
| Chip Brand              | OSRAM           |
| Control gear included   | no              |
| Light source            | LED             |
| Type of LED             | 3*2W OSRAM      |
| Average life time (h)   | 50000h L80B10   |
| Colour temperature (K)  | 3000K           |
| CRI                     | >80             |
| IK                      | IK05            |