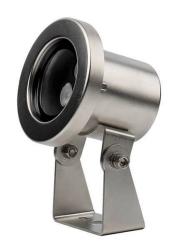

## Spot

Lavov underwater fixture from the family Spot with a power of 7W. And a beam angle of 30°. Degree of protection IP68. Made in Stainless steel 316L body, tempered front glass. . Not include driver.