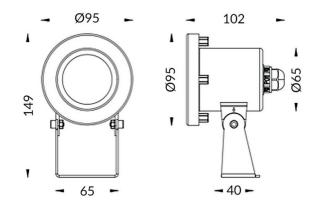

## **Scheme**

| Product                 |                 |
|-------------------------|-----------------|
| Real power (W)          | 7               |
| Real luminous flux (Lm) | 593.6           |
| Beam angle (º)          | 60°             |
| IP                      | 68              |
| Colour                  | Stainless steel |
| Chip Brand              | OSRAM           |
| Control gear included   | no              |
| Light source            | LED             |
| Type of LED             | 3*2W OSRAM      |
| Average life time (h)   | 50000h L80B10   |
| Colour temperature (K)  | 3000K           |
| CRI                     | >80             |
| IK                      | IK05            |