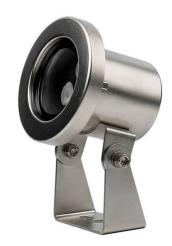

## Spot

Lavov underwater fixture from the family Spot with a power of 7W. And a beam angle of 60°. Degree of protection IP68. Made in Stainless steel 316L body, tempered front glass. . Not include driver.