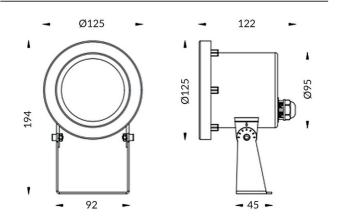

## **Scheme**

| Product                 |                 |
|-------------------------|-----------------|
| Real power (W)          | 15              |
| Real luminous flux (Lm) | 450             |
| Beam angle (º)          | 15o             |
| IP                      | 68              |
| Colour                  | Stainless steel |
| Chip Brand              | OSRAM           |
| Control gear included   | no              |
| Light source            | LED             |
| Type of LED             | 6*3W OSRAM      |
| Average life time (h)   | 50000h L80B10   |
| Colour temperature (K)  | RGB 3 in 1      |
| CRI                     | >80             |
| IK                      | IK05            |