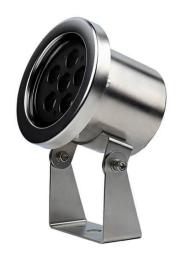

## Spot

Lavov underwater fixture from the family Spot with a power of 15W. And a beam angle of 15o.Degree of protection IP68. Made in Stainless steel 316L body, tempered front glass. . Not include driver.