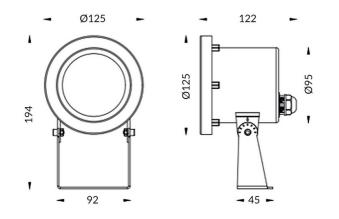

## Spot

Lavov underwater fixture from the family Spot with a power of 15W. And a beam angle of 30°. Degree of protection IP68. Made in Stainless steel 316L body, tempered front glass. . Not include driver.

## **Scheme**

| Product                 |                 |
|-------------------------|-----------------|
| Real power (W)          | 15              |
| Real luminous flux (Lm) | 450             |
| Beam angle (º)          | 30°             |
| IP                      | 68              |
| Colour                  | Stainless steel |
| Chip Brand              | OSRAM           |
| Control gear included   | no              |
| Light source            | LED             |
| Type of LED             | 6*3W OSRAM      |
| Average life time (h)   | 50000h L80B10   |
| Colour temperature (K)  | RGB 3 in 1      |
| CRI                     | >80             |
| IK                      | IK05            |