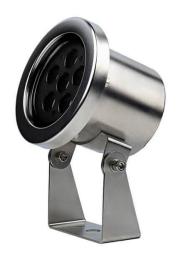

## Spot

Lavov underwater fixture from the family Spot with a power of 15W. And a beam angle of 30°. Degree of protection IP68. Made in Stainless steel 316L body, tempered front glass. . Not include driver.