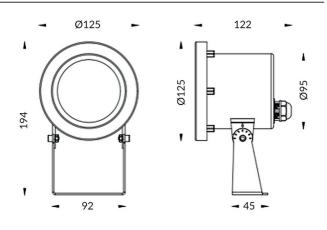

## Spot

Lavov underwater fixture from the family Spot with a power of 15W. And a beam angle of 60°.Degree of protection IP68. Made in Stainless steel 316L body, tempered front glass. .Not include driver.

## Scheme

| Product                 |                 |
|-------------------------|-----------------|
| Real power (W)          | 15              |
| Real luminous flux (Lm) | 450             |
| Beam angle (º)          | 60°             |
| IP                      | 68              |
| Colour                  | Stainless steel |
| Chip Brand              | OSRAM           |
| Control gear included   | no              |
| Light source            | LED             |
| Гуре of LED             | 6*3W OSRAM      |
| Average life time (h)   | 50000h L80B10   |
| Colour temperature (K)  | RGB 3 in 1      |
| CRI                     | >80             |
| к                       | IK05            |