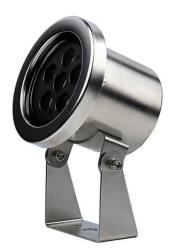

## Spot

Lavov underwater fixture from the family Spot with a power of 15W. And a beam angle of 60°.Degree of protection IP68. Made in Stainless steel 316L body, tempered front glass. .Not include driver.