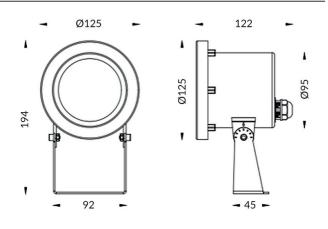

## Scheme

| Product                 |                 |
|-------------------------|-----------------|
| Real power (W)          | 15              |
| Real luminous flux (Lm) | 1512.75         |
| Beam angle (º)          | 150             |
| Ρ                       | 68              |
| Colour                  | Stainless steel |
| Chip Brand              | OSRAM           |
| Control gear included   | no              |
| ight source             | LED             |
| Type of LED             | 6*3W OSRAM      |
| Average life time (h)   | 50000h L80B10   |
| Colour temperature (K)  | 3000K           |
| CRI                     | >80             |
| IK                      | IK05            |