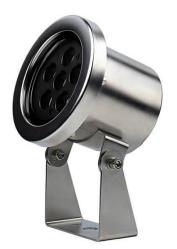

## Spot

Lavov underwater fixture from the family Spot with a power of 15W. And a beam angle of 15o.Degree of protection IP68. Made in Stainless steel 316L body, tempered front glass. .Not include driver.