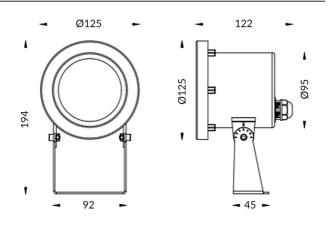

## Scheme

| Product                 |                 |
|-------------------------|-----------------|
| Real power (W)          | 15              |
| Real luminous flux (Lm) | 1322.1          |
| Beam angle (º)          | 30°             |
| IP                      | 68              |
| Colour                  | Stainless steel |
| Chip Brand              | OSRAM           |
| Control gear included   | no              |
| Light source            | LED             |
| Type of LED             | 6*3W OSRAM      |
| Average life time (h)   | 50000h L80B10   |
| Colour temperature (K)  | 3000K           |
| CRI                     | >80             |
| IK                      | IK05            |