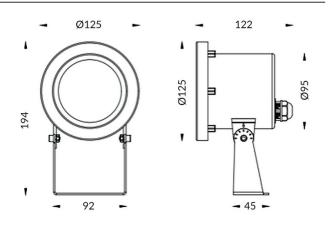

## Scheme

| Product                 |                 |
|-------------------------|-----------------|
| Real power (W)          | 15              |
| Real luminous flux (Lm) | 1272            |
| Beam angle (º)          | 60°             |
| IP                      | 68              |
| Colour                  | Stainless steel |
| Chip Brand              | OSRAM           |
| Control gear included   | no              |
| Light source            | LED             |
| Type of LED             | 6*3W OSRAM      |
| Average life time (h)   | 50000h L80B10   |
| Colour temperature (K)  | 3000K           |
| CRI                     | >80             |
| IK                      | IK05            |