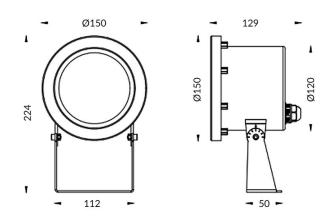

## Spot

Lavov underwater fixture from the family Spot with a power of 24W. And a beam angle of 15o.Degree of protection IP68. Made in Stainless steel 316L body, tempered front glass. . Not include driver.

## **Scheme**

| Product                 |                 |
|-------------------------|-----------------|
| Real power (W)          | 24              |
| Real luminous flux (Lm) | 720             |
| Beam angle (º)          | 150             |
| IP                      | 68              |
| Colour                  | Stainless steel |
| Chip Brand              | OSRAM           |
| Control gear included   | no              |
| Light source            | LED             |
| Type of LED             | 12*3W OSRAM     |
| Average life time (h)   | 50000h L80B10   |
| Colour temperature (K)  | RGB 3 in 1      |
| CRI                     | >80             |
| IK                      | IK05            |