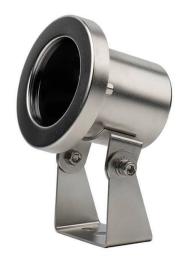

## Spot

Lavov underwater fixture from the family Spot with a power of 24W. And a beam angle of 15o.Degree of protection IP68. Made in Stainless steel 316L body, tempered front glass. . Not include driver.

## **Scheme**

| Product                 |                 |
|-------------------------|-----------------|
| Real power (W)          | 24              |
| Real luminous flux (Lm) | 720             |
| Beam angle (º)          | 150             |
| IP                      | 68              |
| Colour                  | Stainless steel |
| Chip Brand              | OSRAM           |
| Control gear included   | no              |
| Light source            | LED             |
| Type of LED             | 12*3W OSRAM     |
| Average life time (h)   | 50000h L80B10   |
| Colour temperature (K)  | RGB 3 in 1      |
| CRI                     | >80             |
| IK                      | IK05            |