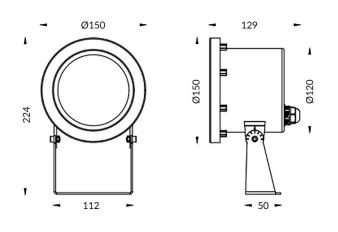

| Scheme |  |
|--------|--|
|--------|--|

| Product                 |                 |
|-------------------------|-----------------|
| Real power (W)          | 24              |
| Real luminous flux (Lm) | 720             |
| eam angle (º)           | 24°             |
| P                       | 68              |
| Colour                  | Stainless steel |
| Chip Brand              | OSRAM           |
| Control gear included   | no              |
| ight source             | LED             |
| ype of LED              | 12*3W OSRAM     |
| verage life time (h)    | 50000h L80B10   |
| Colour temperature (K)  | RGB 3 in 1      |
| RI                      | >80             |
| к                       | IK05            |