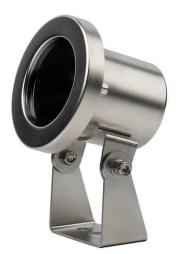

## Spot

Lavov underwater fixture from the family Spot with a power of 24W. And a beam angle of 24°.Degree of protection IP68. Made in Stainless steel 316L body, tempered front glass. .Not include driver.

| Scheme |  |
|--------|--|
|--------|--|

| Product                 |                 |
|-------------------------|-----------------|
| Real power (W)          | 24              |
| Real luminous flux (Lm) | 720             |
| eam angle (º)           | 24°             |
| P                       | 68              |
| Colour                  | Stainless steel |
| Chip Brand              | OSRAM           |
| Control gear included   | no              |
| ight source             | LED             |
| ype of LED              | 12*3W OSRAM     |
| verage life time (h)    | 50000h L80B10   |
| Colour temperature (K)  | RGB 3 in 1      |
| RI                      | >80             |
| к                       | IK05            |