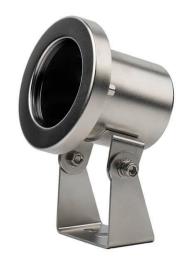

## Spot

Lavov underwater fixture from the family Spot with a power of 24W. And a beam angle of  $60^{\circ}$ . Degree of protection IP68. Made in Stainless steel 316L body, tempered front glass. . Not include driver.