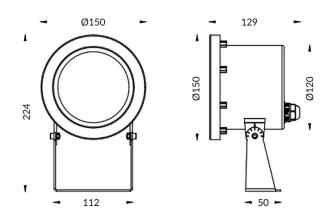

## **Scheme**

| Product                 |                 |
|-------------------------|-----------------|
| Real power (W)          | 24              |
| Real luminous flux (Lm) | 720             |
| Beam angle (º)          | 60°             |
| IP                      | 68              |
| Colour                  | Stainless steel |
| Chip Brand              | OSRAM           |
| Control gear included   | no              |
| Light source            | LED             |
| Type of LED             | 12*3W OSRAM     |
| Average life time (h)   | 50000h L80B10   |
| Colour temperature (K)  | RGB 3 in 1      |
| CRI                     | >80             |
| IK                      | IK05            |