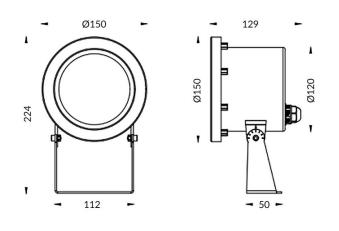

## Spot

Lavov underwater fixture from the family Spot with a power of 24W. And a beam angle of 15o.Degree of protection IP68. Made in Stainless steel 316L body, tempered front glass. .Not include driver.