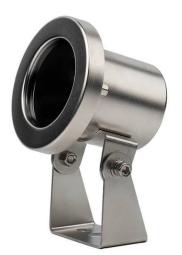

## Spot

Lavov underwater fixture from the family Spot with a power of 24W. And a beam angle of 15o.Degree of protection IP68. Made in Stainless steel 316L body, tempered front glass. .Not include driver.