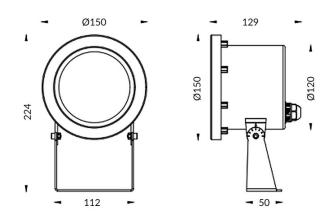

## Spot

Lavov underwater fixture from the family Spot with a power of 24W. And a beam angle of 24°. Degree of protection IP68. Made in Stainless steel 316L body, tempered front glass. . Not include driver.

## **Scheme**

| Product                 |                 |
|-------------------------|-----------------|
| Real power (W)          | 24              |
| Real luminous flux (Lm) | 2115.36         |
| Beam angle (º)          | 24°             |
| IP                      | 68              |
| Colour                  | Stainless steel |
| Chip Brand              | OSRAM           |
| Control gear included   | no              |
| Light source            | LED             |
| Type of LED             | 12*2W OSRAM     |
| Average life time (h)   | 50000h L80B10   |
| Colour temperature (K)  | 3000K           |
| CRI                     | >80             |
| IK                      | IK05            |