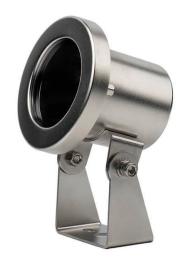

## Spot

Lavov underwater fixture from the family Spot with a power of 24W. And a beam angle of 24°. Degree of protection IP68. Made in Stainless steel 316L body, tempered front glass. . Not include driver.

## **Scheme**

| Product                 |                 |
|-------------------------|-----------------|
| Real power (W)          | 24              |
| Real luminous flux (Lm) | 2115.36         |
| Beam angle (º)          | 24°             |
| IP                      | 68              |
| Colour                  | Stainless steel |
| Chip Brand              | OSRAM           |
| Control gear included   | no              |
| Light source            | LED             |
| Type of LED             | 12*2W OSRAM     |
| Average life time (h)   | 50000h L80B10   |
| Colour temperature (K)  | 3000K           |
| CRI                     | >80             |
| IK                      | IK05            |