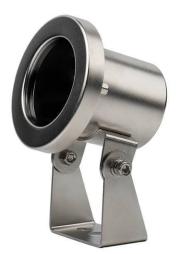

## Spot

Lavov underwater fixture from the family Spot with a power of 24W. And a beam angle of 60°.Degree of protection IP68. Made in Stainless steel 316L body, tempered front glass. .Not include driver.