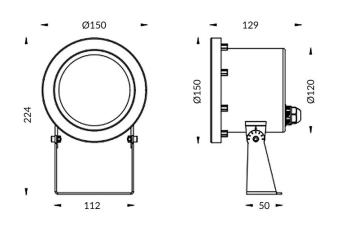

| Scheme |
|--------|
|--------|

| Product                 |                 |
|-------------------------|-----------------|
| Real power (W)          | 24              |
| Real luminous flux (Lm) | 2035.2          |
| Beam angle (º)          | 60°             |
| Р                       | 68              |
| Colour                  | Stainless steel |
| Chip Brand              | OSRAM           |
| Control gear included   | no              |
| ight source             | LED             |
| Type of LED             | 12*2W OSRAM     |
| Average life time (h)   | 50000h L80B10   |
| Colour temperature (K)  | 3000К           |
| CRI                     | >80             |
| K                       | IK05            |