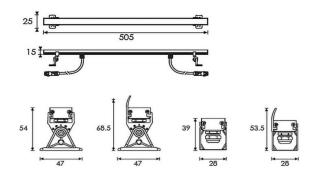

## Scheme

| Product                     |               |  |  |
|-----------------------------|---------------|--|--|
| Real power (W)              | 8.5           |  |  |
| Real luminous flux (Lm)     | 418           |  |  |
| Luminous efficiency (Lm/W)  | 49.18         |  |  |
| Beam angle (º)              | diffuse       |  |  |
| Life time (h)               | 50000h L70B10 |  |  |
| IP                          | 65            |  |  |
| Electrical class insulation | Class II      |  |  |
| Colour                      | Grey          |  |  |
| Chip Brand                  | Nichia        |  |  |
| Control gear included       | No            |  |  |
| Control gear                | ON-OFF        |  |  |
| Light source                | 42x0.2W       |  |  |
| Colour temperature (K)      | 3000          |  |  |
| Colour consistency (SDCM)   | SDCM<3        |  |  |
| CRI                         | >80           |  |  |
| ІК                          | IK02          |  |  |