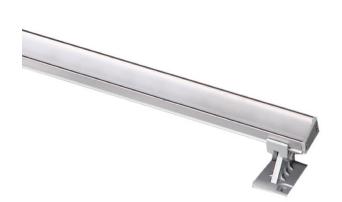

## WALLLIGHT (OW01)

Wall Washer fixture from the family WALLLIGHT (OW01) with a power of 8,5W and a lighting distribution diffuse with a real lumen output of 418lm and an efficiency of 49,18lm/W, with a CCT of 3000K, made in Extruded Aluminium, Die Cast End Caps and finished in Grey color.ON-OFF driver.