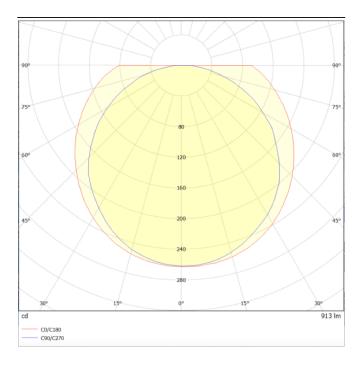

## Scheme

Photometry

## WALLLIGHT (OW01)

Wall Washer fixture from the family WALLLIGHT (OW01) with a power of 17W and a lighting distribution diffuse with a real lumen output of 867lm and an efficiency of 51lm/W, with a CCT of 3000K, made in Extruded Aluminium, Die Cast End Caps and finished in Grey color.ON-OFF driver.

| Product                     |               |  |  |
|-----------------------------|---------------|--|--|
| Real power (W)              | 17            |  |  |
| Real luminous flux (Lm)     | 867           |  |  |
| Luminous efficiency (Lm/W)  | 51            |  |  |
| Beam angle (º)              | diffuse       |  |  |
| Life time (h)               | 50000h L70B10 |  |  |
| IP                          | 65            |  |  |
| Electrical class insulation | Class II      |  |  |
| Colour                      | Grey          |  |  |
| Chip Brand                  | Nichia        |  |  |
| Control gear included       | No            |  |  |
| Control gear                | ON-OFF        |  |  |
| Light source                | 84x0.2W       |  |  |
| Colour temperature (K)      | 3000          |  |  |
| Colour consistency (SDCM)   | SDCM<3        |  |  |
| CRI                         | >80           |  |  |
| IK                          | IK02          |  |  |