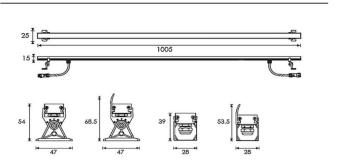

| Item code    | 86.0W01.2311.03<br>Outdoor |              |                 |           |           |  |
|--------------|----------------------------|--------------|-----------------|-----------|-----------|--|
| Product type |                            |              |                 |           |           |  |
| Category     | Wall Washer                |              |                 |           |           |  |
| Family       | WALLLIGHT                  |              |                 |           |           |  |
| Subfamily    | WALLLIGHT (OW01)           |              |                 |           |           |  |
| Pictograms   |                            | 50<br>60 Hz  | ≥ <br>850°      | CRI<br>80 | SDCM<br>3 |  |
|              | C€                         | No<br>Driver | Driver<br>EXCL. | DALI      |           |  |
|              | 50000h<br>L70 <b>B</b> 10  | IP<br>65     | 70°             | IK<br>02  | 24<br>VDC |  |

| Product                     |               |  |  |
|-----------------------------|---------------|--|--|
| Real power (W)              | 17            |  |  |
| Real luminous flux (Lm)     | 867           |  |  |
| Luminous efficiency (Lm/W)  | 51            |  |  |
| Beam angle (º)              | diffuse       |  |  |
| Life time (h)               | 50000h L70B10 |  |  |
| IP                          | 65            |  |  |
| Electrical class insulation | Class II      |  |  |
| Colour                      | Grey          |  |  |
| Chip Brand                  | Nichia        |  |  |
| Control gear included       | No            |  |  |
| Control gear                | ON-OFF        |  |  |
| Light source                | 84x0.2W       |  |  |
| Colour temperature (K)      | 3000          |  |  |
| Colour consistency (SDCM)   | SDCM<3        |  |  |
| CRI                         | >80           |  |  |
| IK                          | IK02          |  |  |