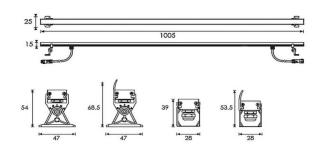

| 867           |  |  |
| Luminous efficiency (Lm/W)  | 51            |  |  |
| Beam angle (º)              | diffuse       |  |  |
| Life time (h)               | 50000h L70B10 |  |  |
| IP                          | 65            |  |  |
| Electrical class insulation | Class II      |  |  |
| Colour                      | Grey          |  |  |
| Chip Brand                  | Nichia        |  |  |
| Control gear included       | No            |  |  |
| Control gear                | DALI          |  |  |
| Light source                | 84x0.2W       |  |  |
| Colour temperature (K)      | 3000          |  |  |
| Colour consistency (SDCM)   | SDCM<3        |  |  |
| CRI                         | >80           |  |  |
| IK                          | IK02          |  |  |

## **Scheme**