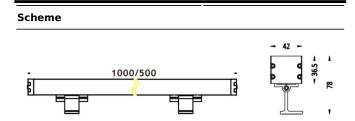

## WALLLIGHT (OW02)

Wall Washer fixture from the family WALLLIGHT (OW02) with a power of 18W and a lighting distribution of 10<sup>o</sup> with a real lumen output of 1400lm and an efficiency of 77,78lm/W with a CCT of 3000K, made in Extruded Aluminium, Die Cast End Caps, Tempered Glass Cover and finished in Grey color. ON-OFF driver.