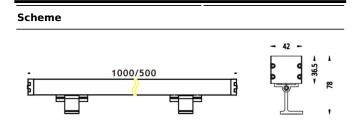

## WALLLIGHT (OW02)

Wall Washer fixture from the family WALLLIGHT (OW02) with a power of 18W and a lighting distribution of 24<sup>o</sup> with a real lumen output of 1400lm and an efficiency of 77,78lm/W with a CCT of 3000K, made in Extruded Aluminium, Die Cast End Caps, Tempered Glass Cover and finished in Grey color. ON-OFF driver.