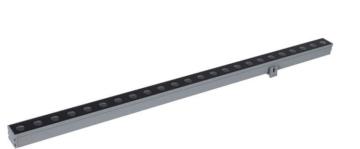

## WALLLIGHT (OW02)

Wall Washer fixture from the family WALLLIGHT (OW02) with a power of 18W and a lighting distribution of 24<sup>o</sup> with a real lumen output of 1400lm and an efficiency of 77,78lm/W with a CCT of 3000K, made in Extruded Aluminium, Die Cast End Caps, Tempered Glass Cover and finished in Grey color. ON-OFF driver.