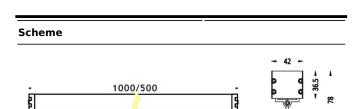

| Item code    | 86.OW02.1343.03<br>Outdoor<br>Wall Washer |  |
|--------------|-------------------------------------------|--|
| Product type |                                           |  |
| Category     |                                           |  |
| Family       | WALLLIGHT                                 |  |
| Subfamily    | WALLLIGHT (OW02)                          |  |
| Pictograms   | (☐) 50 Hz >>  CRI SDCM 3                  |  |
|              | CC Driver EXCL. 50000h                    |  |
|              | IP IK<br>65 08 90°+90°                    |  |

| Product                     |                    |
|-----------------------------|--------------------|
| Real power (W)              | 18                 |
| Real luminous flux (Lm)     | 1400               |
| Luminous efficiency (Lm/W)  | 77.78              |
| Beam angle (º)              | 60º                |
| Life time (h)               | 50000h L70B10      |
| IP                          | 65                 |
| Electrical class insulation | Class I            |
| Colour                      | Grey               |
| Chip Brand                  | OSRAM              |
| Control gear included       | Yes                |
| Control gear                | NOT INCLUDED       |
| Light source                | OSRAM single color |
| Colour temperature (K)      | 3000               |
| Colour consistency (SDCM)   | SDCM<3             |
| CRI                         | >80                |
| ІК                          | IK08               |