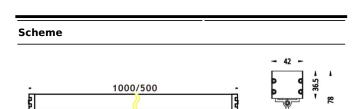

00000

Wall Washer fixture from the family WALLLIGHT (OW02) with a power of 18W and a lighting distribution of 15°X40° with a real lumen output of 1400lm and an efficiency of 77,78lm/W with a CCT of 3000K, made in Extruded Aluminium, Die Cast End Caps, Tempered Glass Cover and finished in Grey color. DALI driver.

| Product                     |                    |
|-----------------------------|--------------------|
| Real power (W)              | 18                 |
| Real luminous flux (Lm)     | 1400               |
| Luminous efficiency (Lm/W)  | 77.78              |
| Beam angle (º)              | 15ºX40º            |
| Life time (h)               | 50000h L70B10      |
| IP                          | 65                 |
| Electrical class insulation | Class I            |
| Colour                      | Grey               |
| Chip Brand                  | OSRAM              |
| Control gear included       | Yes                |
| Control gear                | NOT INCLUDED       |
| Light source                | OSRAM single color |
| Colour temperature (K)      | 3000               |
| Colour consistency (SDCM)   | SDCM<3             |
| CRI                         | >80                |
| ІК                          | IK08               |