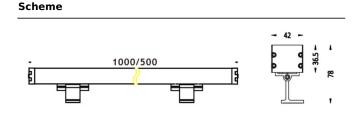

| ltem code    | 86.OW02.2051.03<br>Outdoor   |  |  |
|--------------|------------------------------|--|--|
| Product type |                              |  |  |
| Category     | Wall Washer                  |  |  |
| Family       | WALLLIGHT                    |  |  |
| Subfamily    | WALLLIGHT (OW02)             |  |  |
| Pictograms   | (1) 50 Hz (2) CRI SDCM 80 3  |  |  |
|              | CE Driver EXCL 50000h L70B10 |  |  |
|              | IP IK<br>65 08 90°+90°       |  |  |

| Product                     |                 |
|-----------------------------|-----------------|
| Real power (W)              | 48              |
| Real luminous flux (Lm)     | 1700            |
| Luminous efficiency (Lm/W)  | 35.42           |
| Beam angle (º)              | 15ºX40º         |
| Life time (h)               | 50000h L70B10   |
| IP                          | 65              |
| Electrical class insulation | Class I         |
| Colour                      | Grey            |
| Chip Brand                  | OSRAM           |
| Control gear included       | No              |
| Control gear                | NOT INCLUDED    |
| Light source                | OSRAM RGB 3in 1 |
| Colour temperature (K)      | RGB 3 in 1      |
| Colour consistency (SDCM)   | SDCM<3          |
| CRI                         | >80             |
| IK                          | IK08            |