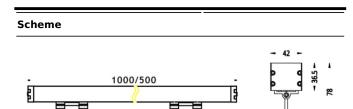

| ltem code    | 86.0W02.2053.03<br>Outdoor |                  |
|--------------|----------------------------|------------------|
| Product type |                            |                  |
| Category     | Wall Washer                |                  |
| Family       | WALLLIGHT                  |                  |
| Subfamily    | WALLLIGHT (OW02)           |                  |
| Pictograms   | (⊥) 50 Hz 50 Hz 850° 80    |                  |
|              | CE Driver                  | 50000h<br>L70B10 |
|              | IP IK<br>65 08 90°+90°     |                  |

| Product                     |                 |  |
|-----------------------------|-----------------|--|
| Real power (W)              | 48              |  |
| Real luminous flux (Lm)     | 1700            |  |
| Luminous efficiency (Lm/W)  | 35.42           |  |
| Beam angle (º)              | 15ºX40º         |  |
| Life time (h)               | 50000h L70B10   |  |
| IP                          | 65              |  |
| Electrical class insulation | Class I         |  |
| Colour                      | Grey            |  |
| Chip Brand                  | OSRAM           |  |
| Control gear included       | No              |  |
| Control gear                | NOT INCLUDED    |  |
| Light source                | OSRAM RGB 3in 1 |  |
| Colour temperature (K)      | RGB 3 in 1      |  |
| Colour consistency (SDCM)   | SDCM<3          |  |
| CRI                         | >80             |  |
| IK                          | IK08            |  |