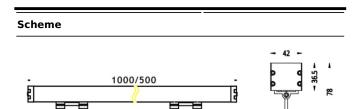

| Product                     |                 |
|-----------------------------|-----------------|
| Real power (W)              | 48              |
| Real luminous flux (Lm)     | 1700            |
| Luminous efficiency (Lm/W)  | 35.42           |
| Beam angle (º)              | 10ºX60º         |
| Life time (h)               | 50000h L70B10   |
| IP                          | 65              |
| Electrical class insulation | Class I         |
| Colour                      | Grey            |
| Chip Brand                  | OSRAM           |
| Control gear included       | No              |
| Control gear                | NOT INCLUDED    |
| Light source                | OSRAM RGB 3in 1 |
| Colour temperature (K)      | RGB 3 in 1      |
| Colour consistency (SDCM)   | SDCM<3          |
| CRI                         | >80             |
| IK                          | IK08            |