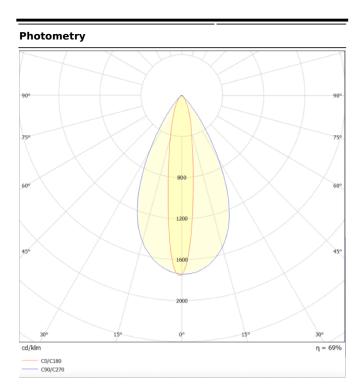

## **WALLLIGHT (OW02)**

Wall Washer fixture from the family WALLLIGHT (OW02) with a power of 48W and a lighting distribution of  $10^{\circ} X60^{\circ}$  with a real lumen output of 3800lm and an efficiency of 79,17lm/W with a CCT of 3000K, made in Extruded Aluminium, Die Cast End Caps, Tempered Glass Cover and finished in Grey color. ON-OFF driver.

| Product                     |                    |
|-----------------------------|--------------------|
| Real power (W)              | 48                 |
| Real luminous flux (Lm)     | 3800               |
| Luminous efficiency (Lm/W)  | 79.17              |
| Beam angle (º)              | 10ºX60º            |
| Life time (h)               | 50000h L70B10      |
| IP                          | 65                 |
| Electrical class insulation | Class I            |
| Colour                      | Grey               |
| Chip Brand                  | OSRAM              |
| Control gear included       | Yes                |
| Control gear                | ON-OFF             |
| Light source                | OSRAM single color |
| Colour temperature (K)      | 3000               |
| Colour consistency (SDCM)   | SDCM<3             |
| CRI                         | >80                |
| IK                          | IK08               |