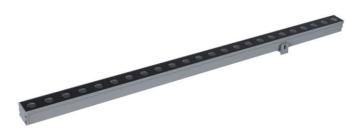

## **WALLLIGHT (OW02)**

Wall Washer fixture from the family WALLLIGHT (OW02) with a power of 48W and a lighting distribution of  $10^{\circ} X60^{\circ}$  with a real lumen output of 3800lm and an efficiency of 79,17lm/W with a CCT of 3000K, made in Extruded Aluminium, Die Cast End Caps, Tempered Glass Cover and finished in Grey color. ON-OFF driver.

| Item code    | 86.OW02.2311.03                        |  |
|--------------|----------------------------------------|--|
| Product type | Outdoor                                |  |
| Category     | Wall Washer                            |  |
| Family       | WALLLIGHT                              |  |
| Subfamily    | WALLLIGHT (OW02)                       |  |
| Pictograms   | 50 Hz 220 V                            |  |
|              | SDCM 3 CE Driver On Off                |  |
|              | 50000h IP IK T<br>L70B10 65 08 90°+90° |  |