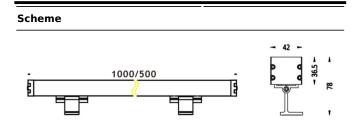

## WALLLIGHT (OW02)

Wall Washer fixture from the family WALLLIGHT (OW02) with a power of 48W and a lighting distribution of 15<sup>o</sup>X40<sup>o</sup> with a real lumen output of 3800lm and an efficiency of 79,17lm/W with a CCT of 3000K, made in Extruded Aluminium, Die Cast End Caps, Tempered Glass Cover and finished in Grey color. DALI driver.