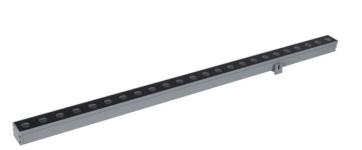

## WALLLIGHT (OW02)

Wall Washer fixture from the family WALLLIGHT (OW02) with a power of 48W and a lighting distribution of 15<sup>o</sup>X40<sup>o</sup> with a real lumen output of 3800lm and an efficiency of 79,17lm/W with a CCT of 3000K, made in Extruded Aluminium, Die Cast End Caps, Tempered Glass Cover and finished in Grey color. DALI driver.