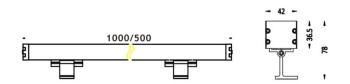

|  |
| Luminous efficiency (Lm/W)  | 34.72             |  |
| Beam angle (º)              | 24º               |  |
| Life time (h)               | 50000h L70B10     |  |
| IP                          | 65                |  |
| Electrical class insulation | Class I           |  |
| Colour                      | Grey              |  |
| Chip Brand                  | OSRAM             |  |
| Control gear included       | No                |  |
| Control gear                | NOT INCLUDED      |  |
| Light source                | OSRAM RGBW 4 in 1 |  |
| Colour temperature (K)      | RGB 4 in 1        |  |
| Colour consistency (SDCM)   | SDCM<3            |  |
| CRI                         | >80               |  |
| IK                          | IK08              |  |

## **Scheme**