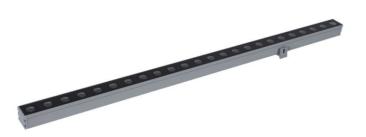

## **WALLLIGHT (OW02)**

Wall Washer fixture from the family WALLLIGHT (OW02) with a power of 72W and a lighting distribution of  $24^{\circ}$  with a real lumen output of 2500lm and an efficiency of 34,72lm/W with a CCT of RGB 3 in 1K, made in Extruded Aluminium, Die Cast End Caps, Tempered Glass Cover and finished in Grey color. Do not include driver.