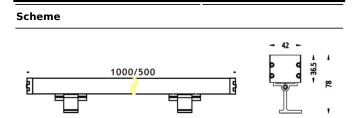

## WALLLIGHT (OW02)

Wall Washer fixture from the family WALLLIGHT (OW02) with a power of 72W and a lighting distribution of 36<sup>o</sup> with a real lumen output of 2500lm and an efficiency of 34,72lm/W with a CCT of RGB 3 in 1K, made in Extruded Aluminium, Die Cast End Caps, Tempered Glass Cover and finished in Grey color. Do not include driver.

| Product                     |                   |
|-----------------------------|-------------------|
| Real power (W)              | 72                |
| Real luminous flux (Lm)     | 2500              |
| Luminous efficiency (Lm/W)  | 34.72             |
| Beam angle (º)              | 36º               |
| Life time (h)               | 50000h L70B10     |
| IP                          | 65                |
| Electrical class insulation | Class I           |
| Colour                      | Grey              |
| Chip Brand                  | OSRAM             |
| Control gear included       | No                |
| Control gear                | NOT INCLUDED      |
| Light source                | OSRAM RGBW 4 in 1 |
| Colour temperature (K)      | RGB 4 in 1        |
| Colour consistency (SDCM)   | SDCM<3            |
| CRI                         | >80               |
| IK                          | IK08              |